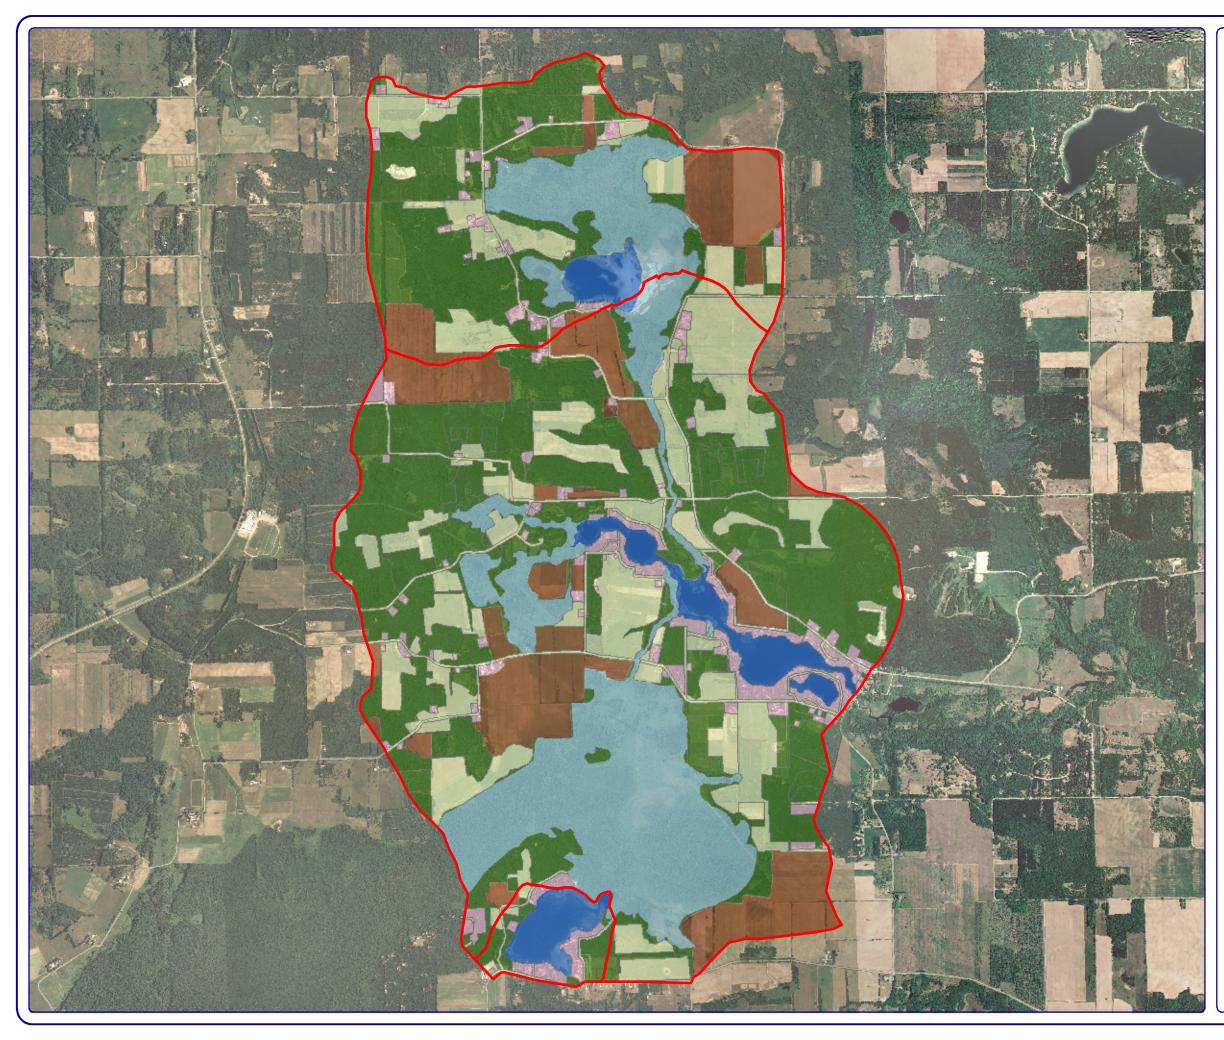

# **Watershed Boundaries** and Land Cover

Extent of large map shown in red.

### Legend

Watershed Boundary

#### Land Cover Types

Urban - Rural Residential

Row Crop Agriculture

Pasture/Grass

Forest

Open Water

Wetland

**Sources:** Orthophotography: 2005 NAIP Hydro: WDNR Land Cover: ECRPC/Waushara County (Onterra Modified)

Feet

Onterra, LLC
Lake Management Planning

135 South Broadway Suite C
De Pere, WI 54115
920.338.8860
www.onterra-eco.com