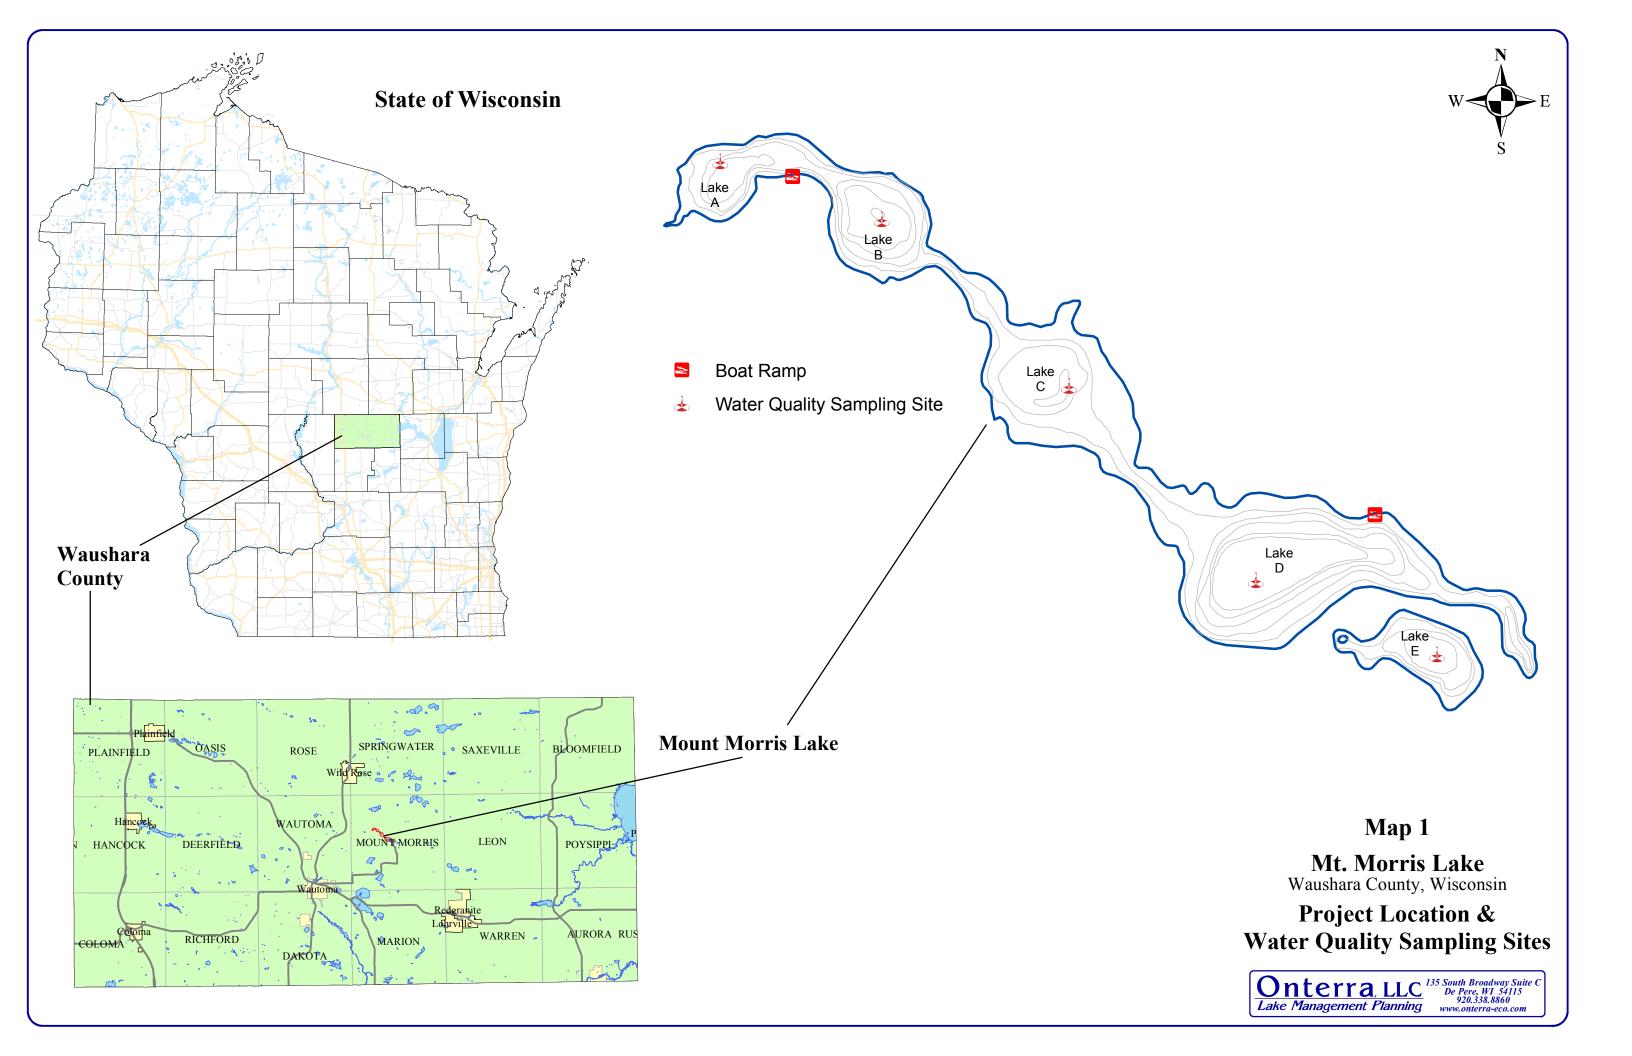

## Map 2 **Mount Morris Lake**

Waushara County, Wisconsin

# **Watershed Boundaries** and Land Cover



Extent of large map shown in red.

### Legend

Watershed Boundary

#### Land Cover Types



Urban - Rural Residential



Row Crop Agriculture



Pasture/Grass



Forest



Open Water



Wetland



**Sources:** Orthophotography: 2005 NAIP Hydro: WDNR Land Cover: ECRPC/Waushara County (Onterra Modified)

Feet

Onterra, LLC
Lake Management Planning

135 South Broadway Suite C
De Pere, WI 54115
920.338.8860
www.onterra-eco.com



## Map 3 **Mount Morris Lake**

Waushara County, Wisconsin

# **Aquatic Vegetation Communities**



Extent of large map shown in red.

#### **Small Plant Communities**

- Emergent
- Floating-leaf
- Mixed Floating-leaf & Emergent
- Mixed Floating-leaf & Submerge