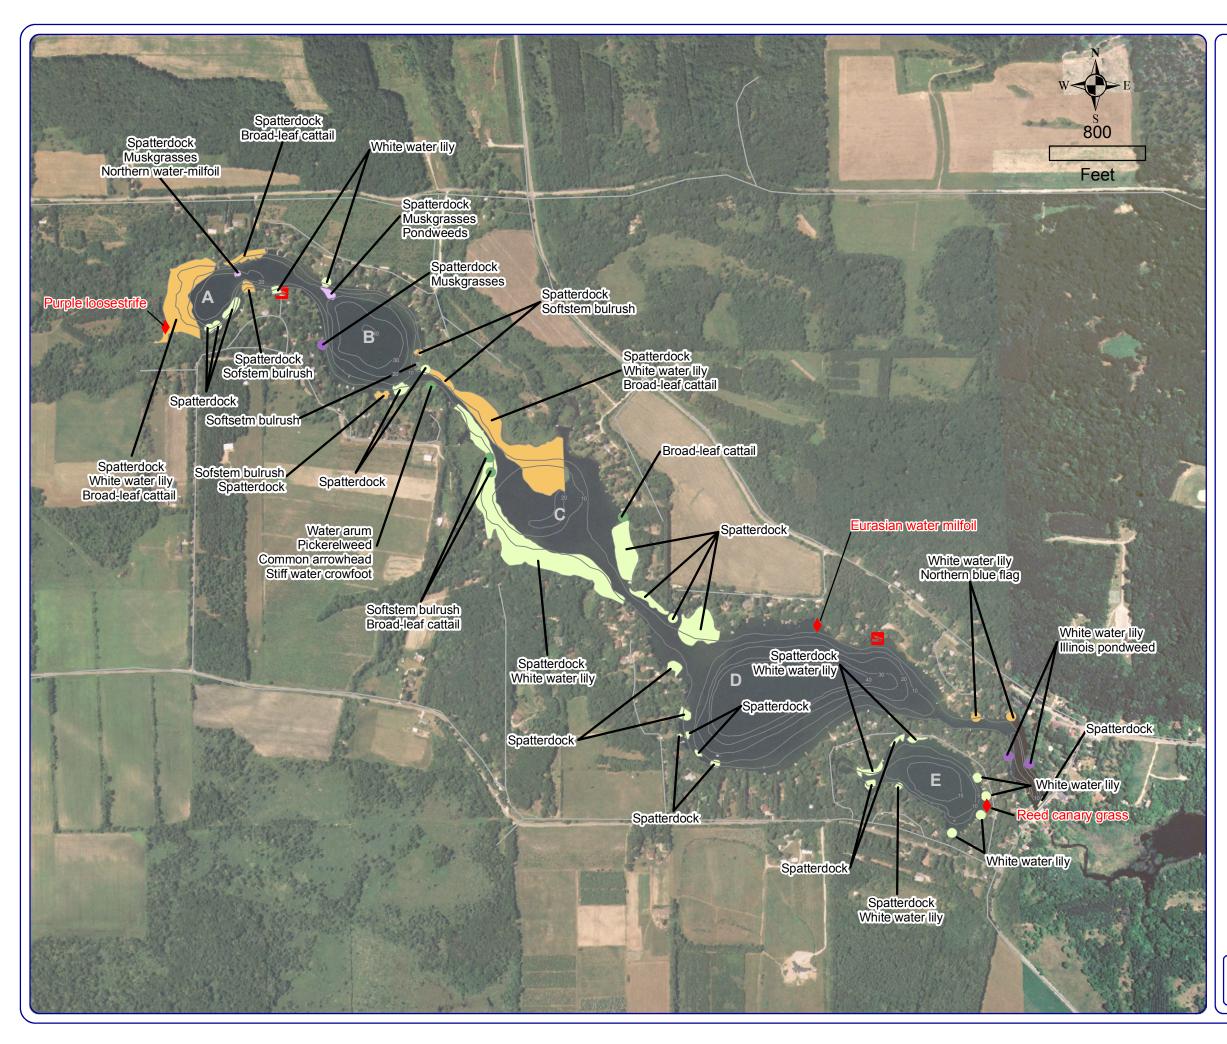

## Map 3 **Mount Morris Lake**

Waushara County, Wisconsin

# **Aquatic Vegetation Communities**

Extent of large map shown in red.

#### **Small Plant Communities**

- Emergent
- Floating-leaf
- Mixed Floating-leaf & Emergent
- Mixed Floating-leaf & Submergent
- **Exotic Plant Species**

#### **Large Plant Communities**

- **Emergent**
- Floating-leaf
- Mixed Floating-leaf & Emergent
- Mixed Floating-leaf & Submergent

Hydro: WDNR Orthophotograpy: 2005 NAIP Aquatic Plant Survey: Onterra, 2004 Bathymetry: WDNR (Digitized by Onterra) Map Date: November 18, 2005